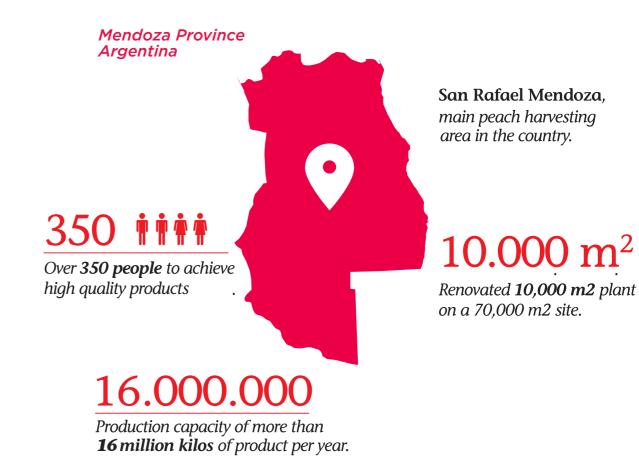

### **HISTORY**

Establecimiento La Gioconda was **founded in 1918** and has continuously elaborate products of the highest quality and evolve its production capacity. Over the years, the company has been increasing its production capacity and its developing of new products.

In 2016, it was acquired by **Grupo Goldfarb**, a corporation with 100% Argentine capital founded in 1980.

In 2024, state of the art machinery was incorporated, reaching a production capacity of **52,000 daily jam jars** of the highest quality.

Besides, the plant produces over **20,000,000 preserve cans annually.**The company also acquired **117 hectares of fruit plantations.** This resulted in more thorough control over the ingredients quality and ensured a more reliable, sustainable supply chain.