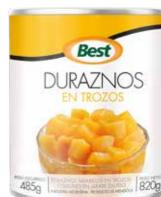

| PIEC                   | CES YEL       | LOW PE           | ACH                     |
|------------------------|---------------|------------------|-------------------------|
| In diluted syrup       |               |                  | 14-18 °Brix             |
| YEL                    | LOW PE        | ACH HAI          | LVES                    |
| In diluted syrup       |               |                  | 14-18 °Brix             |
| In heavy syrup:        |               |                  | 18-22 °Brix             |
| Low calorie            |               |                  |                         |
|                        | DATA S        | HEET             |                         |
|                        | Sanitary Tir  | n Container      |                         |
| Net weight: 820 g Drai | ned weight: 4 | 85 g // Lids: FI | at lid an Easy Open lid |
|                        | LOGIS         | TIC              |                         |
|                        | Units per     | Box: 12          |                         |
| Boxes per 20-Foot co   | ntainer :     |                  | 1750 boxes              |
| Boxes per 40-Foot co   | ntainer:      |                  | 2150 boxes              |
| Boxes per Pallet:      | Container     | 104 boxes        | Truck 80 boxes          |
|                        | PALL          | ETS              |                         |
| Pallets per 20-Foot Co | ontainer:     | 10               | ) pallets // 1040 boxes |
| Pallets per 40-Foot Co | ontainer:     | 20               | pallets // 2080 boxes   |
| Pallets per Truck:     |               | 28               | pallets // 2240 boxes   |