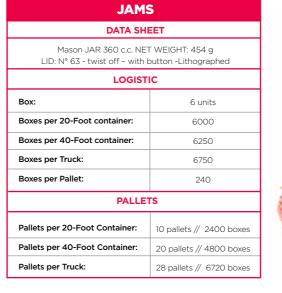

# **PREMIUM JAMS**

| PREMIUM JAMS                                                                                        |                          |  |  |
|-----------------------------------------------------------------------------------------------------|--------------------------|--|--|
| DATA SHEET                                                                                          |                          |  |  |
| Octagonal JAR - of 283 c.c. NET WEIGHT: 330 g<br>LID: N° 70 - twist off - with button -Lithographed |                          |  |  |
| LOGISTIC                                                                                            |                          |  |  |
| Box:                                                                                                | 6 units                  |  |  |
| Boxes per 20-Foot container: 6800                                                                   |                          |  |  |
| Boxes per 40-Foot container: 7200                                                                   |                          |  |  |
| Boxes per Truck: 7700                                                                               |                          |  |  |
| Boxes per Pallet:                                                                                   | 240                      |  |  |
| PALLET                                                                                              | S                        |  |  |
| Pallets per 20-Foot Container: 10 pallets // 2400 boxe                                              |                          |  |  |
| Pallets per 40-Foot Container: 20 pallets // 4800 boxe                                              |                          |  |  |
| Pallets per Truck:                                                                                  | 28 pallets // 6720 boxes |  |  |