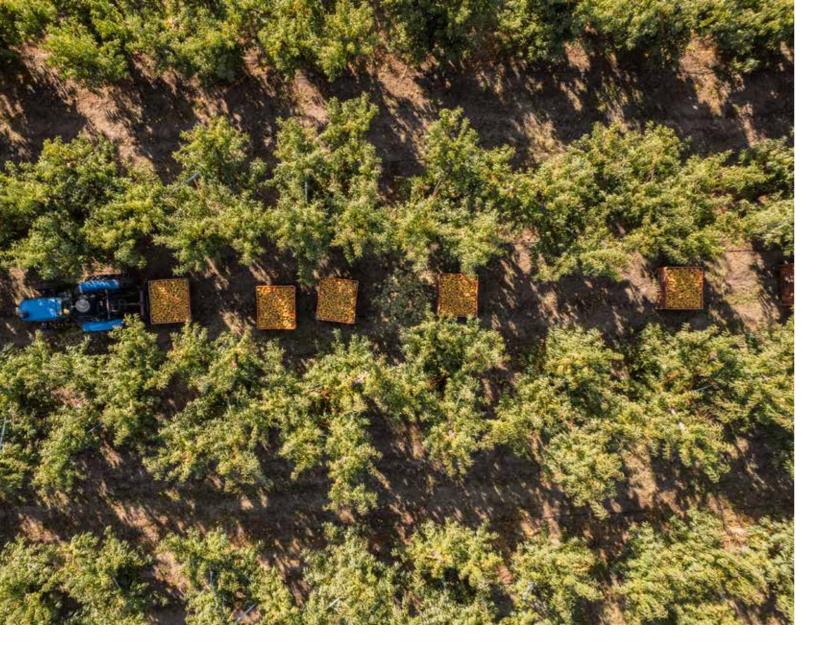

Establecimiento La Gioconda S.A.

**Centenary Quality in Production of Fruits Preserves** 

**Establecimiento La Gioconda** is one of the leading processing plants of fruit preserves in Argentina.

Located in San Rafael, Mendoza, a key area for fruit cultivation, the company has a modern plant equipped with advanced technology and **FSC 22000 Certification**, ensuring international quality and food safety standards.

It specializes in fruits preserves, jams and sweet pastes.

With its own farms and a processing plant with advanced technology, it elaborates products adapted to the clients businesses with an extensive production capacity. Nowadays the products of Establecimiento La Gioconda can be found in many countries across the continent.